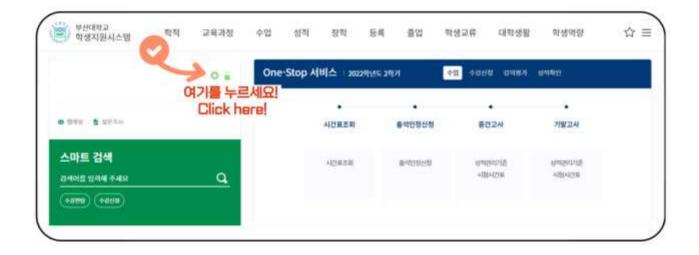

#### Student Support System(<u>http://onestop.pusan.ac.kr</u>)

① Log in(ID: application number, PASSWORD: B-dates 6 digits(YYMMDD)) → ② Click '등록(Enrollment)' → ③ '고지서출력(Print Out Tuition Bill)' → ④ '고지서(Bill)' → ⑤ print out the bill