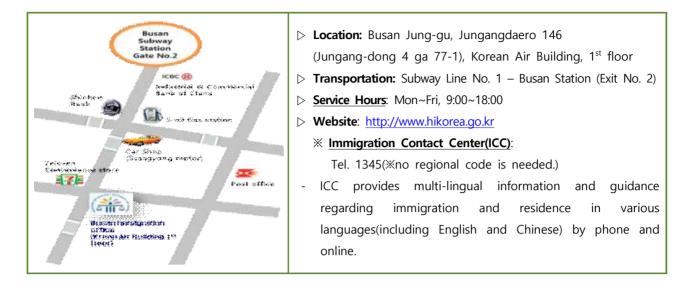

Extend Residence Period(Students in Korea)
   ※ If you apply as a part of the ISC group application, you still must visit the immigration office after submitting application in order to register your fingerprint.(Notice will be updated)
- 3) Required Documents: application form, passport and a copy of passport(the first page with your photo), copy of visa grant notice, 1 color photo(35x45mm, white background, taken in the recent 6 months, both eyebrows and ears should be shown), certificate of enrollment\*, proof of residence document, application fee KRW 30,000
  - **Certificate of Enrollment\*:** If you have to apply for alien registration before semester starts to make a bank account or a housing contract, you can submit tuition payment receipt instead.

## 5. Busan Immigration Office



## 6. Hospitals designated by Ministry of Justice

X Below is a hospital designated by ministry of justice as health care center of Geumjung-gu is out of service due to COVID-19 prevention.

| Name                 | Address                                                                                   | Tel.            |
|----------------------|-------------------------------------------------------------------------------------------|-----------------|
| 순병원<br>SOON HOSPITAL | 부산시 금정구 중앙대로 1701 (부곡동)<br>1701 Joongang-daero, Geumjeong-gu, Busan,<br>Republic of Korea | +82-51-515-0005 |

\* Above hospital is one of the list, please refer to the list in below link and use the one you prefer. (Link: <u>https://international.pusan.ac.kr/bbs/international/2630/818788/artclView.do</u>)



#