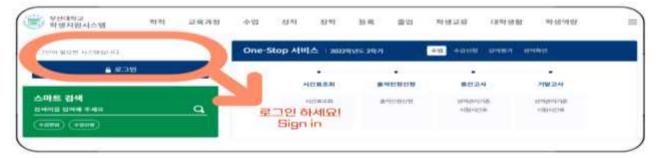

#### Student Support System(<u>http://onestop.pusan.ac.kr</u>)

① Log in(ID: application number, PASSWORD: B-dates 6 digits(YYMMDD)) → ② Click '등록(Enrollment)' → ③ '고지서출력(Print Out Tuition Bill)' → ④ '고지서(Bill)' → ⑤ print out the bill