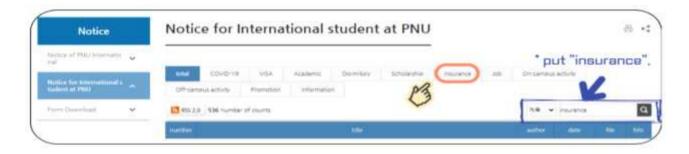

5) Webpage: (\*)<u>http://international.pusan.ac.kr</u> - "Notice for International Students at PNU"

- Homepage for international students providing important notices about program applications, academic guidelines, visa information and others. Students should check the webpage on a daily basis.